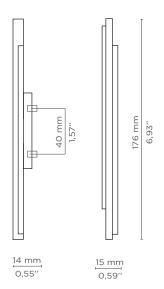

# **DIMENSIONS**

Height: 176 mm | 6,93 in Length: 14 mm | 0,55 in Depth: 15 mm | 0,59 in

## WEIGHT

123,4 g / 0,27 Lbs

## **FIXING SYSTEM**

M4 Screws