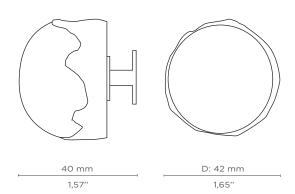

# COSMOPOLITAN



# TIFFANY | MARBLE

REF: CM3003

## **DESCRIPTION**

Jewelry has been inspiring humankind for centuries, Tiffany furniture handles, resemble the perfect shapes and purity of those who last forever. Cabinet Hardware with a handful of elegance and refinement, adorn your designs with our cast polished brass handles, together with estremoz marble.

# **MATERIAL**

Brass & Marble

#### **FINISHES**

Polished brass ( Also available in Aged & Brushed Brass) Nero Marquina Marble ( Also available in Estremoz (Zebra) & Guatemala Marble)

# **DIMENSIONS**

Diam: 42 mm | 1,65 in Depth: 40 mm | 1,57 in

## WEIGHT

97,7 g / 0,22 Lbs

# **FIXING SYSTEM**

M5 Screws