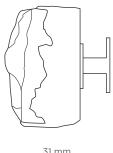

# **DIMENSIONS**

Diam: 42 mm | 1,65 in Depth: 31 mm | 1,22 in

### **FIXING SYSTEM**

M5 Screws

31 mm 1.22"

D: 42 mm