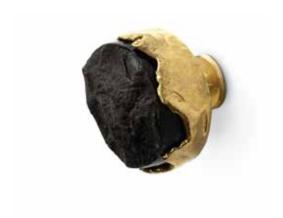

# **DESCRIPTION**

Jewelry has been inspiring humankind for centuries, Tiffany furniture handles, resemble the perfect shapes and purity of those who last forever. Cabinet Hardware with a handful of elegance and refinement, adorn your designs with our cast polished brass handles, together with estremoz marble.

# **MATERIAL**

Brass & Marble

#### **FINISHES**

Polished brass ( Also available in Aged & Brushed Brass) Nero Marquina Marble ( Also available in Estremoz (Zebra) & Guatemala Marble)