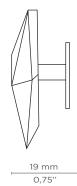

## **DIMENSIONS**

Height: 40 mm | 1,57 in Length: 29 mm | 1,14 in Depth: 19 mm | 0,75 in

#### **FIXING SYSTEM**

M4 Screws