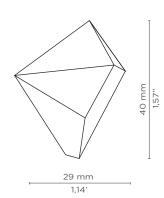

## **DIMENSIONS**

Height: 40 mm | 1,57 in Length: 29 mm | 1,14 in Depth: 19 mm | 0,75 in