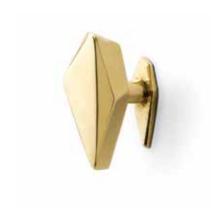

## **DESCRIPTION**

The world of diamonds was the key factor that led us to our furniture drawer handle Karat. Is extravagant in its modern form and draws down the same state of purity and uniqueness a cut diamond does. Inspired in the fineness of a precious metal, with Karat series of cabinet hardware, you can uniquely articulate with divers design aesthetics and create a sculpture scheme.

# **MATERIAL**

Brass

#### **FINISHES**

Polished brass ( Also available in Aged & Brushed Brass)