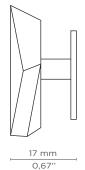

# **DIMENSIONS**

Height: 31 mm | 1,22 in Length: 17 mm | 0,67 in Depth: 17 mm | 0,67 in

## **FIXING SYSTEM**

M4 Screws