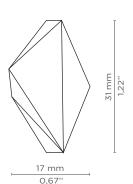

# **DIMENSIONS**

Height: 31 mm | 1,22 in Length: 17 mm | 0,67 in Depth: 17 mm | 0,67 in