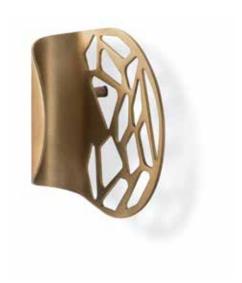

## **DESCRIPTION**

Atlas is a door handle where you can read the diversity and complexity of a metropolis, cities that are created by everybody to everybody. Embark on a journey with our door hardware and engage with our Atlas furniture handles, transposing to your furniture designs like sideboards, cupboards and cabinets, a noble and rich scheme.

## **MATERIAL**

Brass

#### **FINISHES**

Brushed brass ( Also available in Aged & Polished Brass)