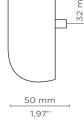

# **DIMENSIONS**

Heigh: 119 mm | 4,69 in Length: 116 mm | 4,57 in Depth: 50 mm | 1,97 in