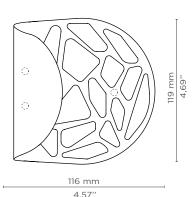

# **DIMENSIONS**

Heigh: 119 mm | 4,69 in Length: 116 mm | 4,57 in Depth: 50 mm | 1,97 in