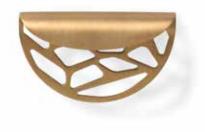

## COSMOPOLITAN COLLECTION

ATLAS

REF: CM3009

## DESCRIPTION

Atlas is a door handle where you can read the diversity and complexity of a metropolis, cities that are created by everybody to everybody. Embark on a journey with our door hardware and engage with our Atlas furniture handles, transposing to your furniture designs like sideboards, cupboards and cabinets, a noble and rich scheme.

MATERIAL Brass

## FINISHES

Brushed brass ( Also available in Aged & Polished Brass)