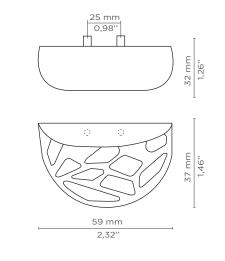

## DIMENSIONS

Height: 37 mm | 1,46 in Length: 59 mm | 2,32 in Depth: 32 mm | 1,26 in

WEIGHT 37,6 g / 0,08 Lbs

FIXING SYSTEM M4 Screws

WWW.PULLCAST.EU | INFO@PULLCAST.EU

Drawer