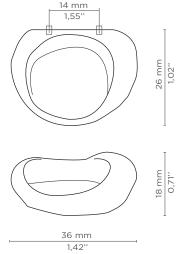

# **DIMENSIONS**

Height: 18 mm | 0,71 in Length: 36 mm | 1,42 in Depth: 26 mm | 1,02 in