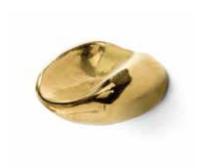

#### **DESCRIPTION**

Portraying balance, this particular furniture handles series was shaped by the idea of ergonomics being one of the left pieces to achieve distinctiveness. When merged with beauty, well thought ergonomics create perfect designs. Ergos is our finger print left to you, cabinet hardware unalike by its form and charm.

#### **MATERIAL**

Brass

#### **FINISHES**

Polished brass ( Also available in Aged & Brushed Brass)