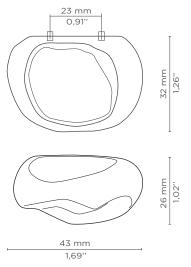

# **DIMENSIONS**

Height: 26 mm | 1,02 in Length: 43 mm | 1,69 in Depth: 32 mm | 1,26 in