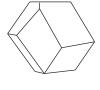

## **DESCRIPTION**

The world of diamonds was the key factor that led us to our furniture drawer handle Karat. Is extravagant in its modern form and draws down the same state of purity and uniqueness a cut diamond does. Inspired in the fineness of a precious metal, with Karat series of cabinet hardware, you can uniquely articulate with divers design aesthetics and create a sculpture scheme.

## **DIMENSIONS**

Height: 20 mm | 0,79 i n Length: 28 mm | 1,10 i n Depth: 20 mm | 0,79 i n