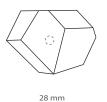

## **DIMENSIONS**

Height: 20 mm | 0,79 i n Length: 28 mm | 1,10 i n Depth: 20 mm | 0,79 i n