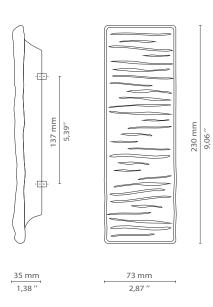

## **DIMENSIONS**

Height: 230 mm | 9,06 in Length: 73 mm | 2,87 in Depth: 35 mm | 1,38 in

# WEIGHT

1605 g / 3,54 Lbs

## **FIXING SYSTEM**

M5 Screws