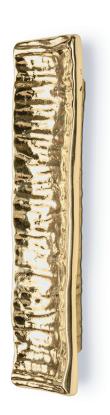

#### DESCRIPTION

Baruka is a perfect reflection of a culture formed over thousands of years, although cool and colourful like Japan. This is our way to reflect a cultural manifest to a strong culture, customs, manners, etiquette and values. Baruka is made of brass, becoming a modern and strong Door Pull to embellish your entryway decor.

## MATERIAL

Brass

#### **FINISHES**

Polished brass (Also available in Aged & Brushed Brass)