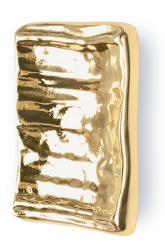

### **DESCRIPTION**

Baruka is a perfect reflection of a culture formed over thousands of years, although cool and colourful like Japan. This is our way to reflect a cultural manifest to a strong culture, customs, manners, etiquette and values. Baruka is made of brass, becoming a modern and strong Door Pull to embellish your entryway decor.

# MATERIAL

Brass

#### **FINISHES**

Polished brass (Also available in Aged & Brushed Brass)