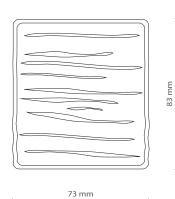

## **DIMENSIONS**

Height: 83 mm | 3,27 in Length: 73 mm | 2,87 in Depth: 35 mm | 1,38 in