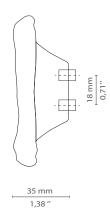

## **DIMENSIONS**

Height: 83 mm | 3,27 in Length: 73 mm | 2,87 in Depth: 35 mm | 1,38 in

## **FIXING SYSTEM**

M5 Screws

3,27"