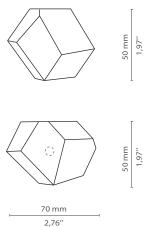

MATERIAL Brass

**FINISHES** 

Polished brass (Also available in Aged & Brushed Brass)

**DIMENSIONS** 

Height: 50 mm | 1,97" in Length: 70 mm | 2,76" in Dept h: 50 mm | 1,97" in

WEIGHT 820g / 1,81 Lbs

FIXING SYSTEM M5 Screws