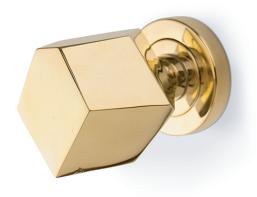

## DESCRIPTION

The world of diamonds was the key factor that led us to our furniture drawer handle Karat. Is extravagant in its modern form and draws down the same state of purity and uniqueness a cut diamond does. Inspired in the fineness of a precious metal, with Karat series of cabinet hardware, you can uniquely articulate with divers design aesthetics and create a sculpture scheme.

MATERIAL Brass

**FINISHES** 

Polished brass (Also available in Aged & Brushed Brass)

**DIMENSIONS** 

Height: 50 mm | 1,97" in Length: 70 mm | 2,76" in Dept h: 50 mm | 1,97" in

WEIGHT 820g / 1,81 Lbs

FIXING SYSTEM M5 Screws