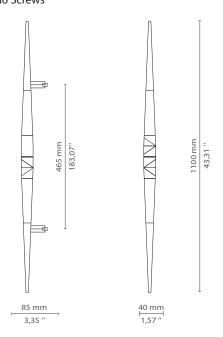

### DIMENSIONS

Height: 1100 mm | 43,31 in Length: 40 mm | 1,57 in Depth: 85 mm | 3,35 in

WEIGHT

5137 g / 11,33 Lbs

**FIXING SYSTEM** M6 Screws

Door