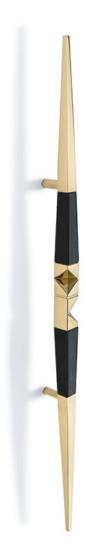

## DESCRIPTION

The imponent Spear Door Handle was inspired by the Celtic sun god that possessed the "Invincible Spear". A legend has it that the spear was blazingly hot, and it became hotter the longer it was used. It was stored in a vat of water at night to keep it from catching fire and scorching the earth. Honoring Celtic culture and myths, PullCast's designers projected this mythical mid-size door pull made with polished brass and Alabastro Marble to bring a powerful statement into the main doors.

MATERIAL

Brass & Marble

#### **FINISHES**

Gold Plated & Nero Marquina Marble (Also available in Aged & Brushed Brass), (Also available in mármore emperador & Carrara Marble)