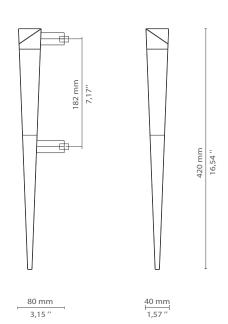

### DIMENSIONS

Height: 420 mm | 16,54 in Length: 40 mm | 1,57 in Depth: 80 mm | 3,15 in

WEIGHT 1891 g / 4,17 Lbs

FIXING SYSTEM M6 Screws