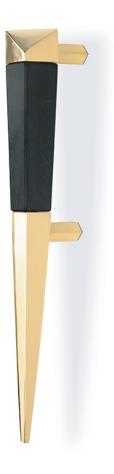

#### DESCRIPTION

The imponent Spear Cabinet Handle was inspired by the Celtic sun god that possessed the "Invincible Spear". A legend has it that the spear was blazingly hot, and it became hotter the longer it was used. It was stored in a vat of water at night to keep it from catching fire and scorching the earth. Honoring Celtic culture and myths, PullCast's designers projected this mythical mid-size door pull made with polished brass and Alabastro Marble to bring a powerful statement into the main doors.

MATERIAL Brass & Marble

#### FINISHES

Gold Plated & Nero Marquina Marble ( Also available in Aged & Brushed Brass), ( Also available in mármore emperador & Carrara Marble)