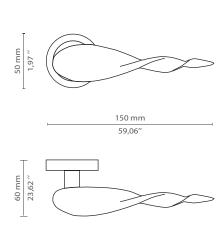

## **DIMENSIONS**

Height: 50 mm | 1,97 in Length: 150 mm | 59,06 in Depth: 60 mm | 23,62 in