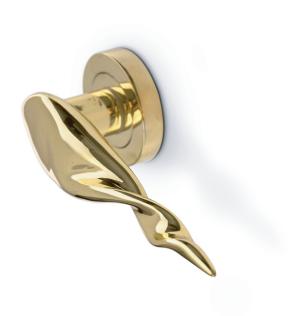

#### **DESCRIPTION**

The Liberty door lever was inspired by the elegant and imponent shapes and curves of One Liberty Place. This skyscraper fulfills the skyline of Philadelphia and is one of the tallest buildings of the North American city. This door lever is made in polished brass and it's also available in aged and brushed brass, promising to bring a unique glamour and elegance to doors.