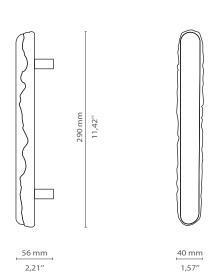

### **DIMENSIONS**

Height: 290 mm | 11,42 in Lenght: 40 mm | 1,57 in Depth: 56 mm | 2,21 in

WEIGHT 1052 g / 2,32 Lbs

FIXING SYSTEM M5 Screws