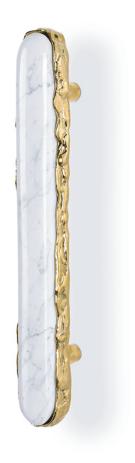

### DESCRIPTION

Tiffany cabinet hardware, resembles the perfect shapes and purity of those who last forever. With a handful of elegance and refinement, adorn your designs with our cast polished brass handle, together with estremoz marble. An exclusive furniture handle to adorn you designs, cabinetry, sideboards.

MATERIAL Brass & Marble

#### **FINISHES**

Polished brass (Also available in Aged & Brushed Brass) Nero Marquina Marble (Also available in Estremoz (Zebra) & Guatemala Marble)