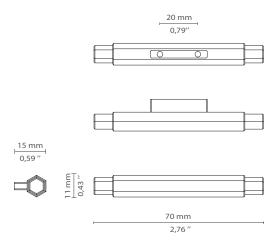

## **DIMENSIONS**

Height: 11 mm | 0,43 in Length: 70 mm | 2,76 in Depth: 15 mm | 0,59 in