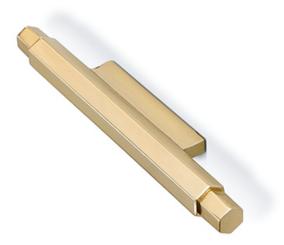

## DESCRIPTION

Influenced by the metallic rods used in the mechanical parts of the industrial revolution, we find Waltz a strong, safe, highly resilient piece that perfectly fulfils its function.

A drawer handles that, due to its extreme simplicity, is practically absorbed by the drawer where it is to be placed, but always assigning the value to his function.

MATERIAL

Brass

FINISHES Gold Plated ( Also available in Aged & Brushed Brass)