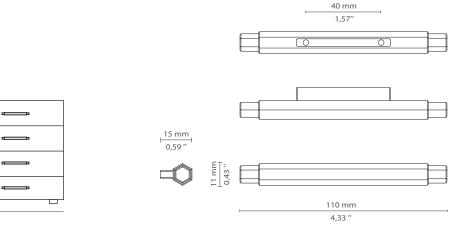

## DIMENSIONS

Height: 11 mm | 0,43 in Length: 110 mm | 4,33 in Depth: 15 mm | 0,59 in

**WEIGHT** 86 g / 0,19 Lbs

FIXING SYSTEM M5 Screws

Drawer