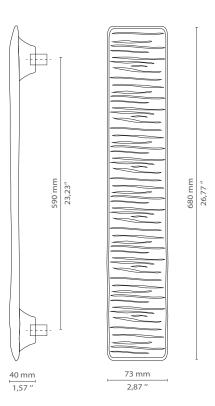

## **DIMENSIONS**

Height: 680 mm | 26,77 in Length: 73 mm | 2,87 in Depth: 40 mm | 1,57 in

## **FIXING SYSTEM**

M5 Screws