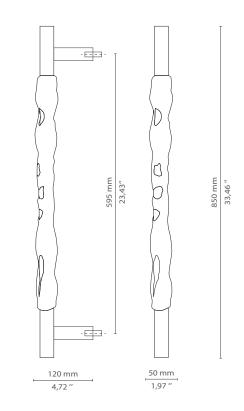

## DIMENSIONS

Height: 850 mm | 33,46 in Length: 50 mm | 1,97 in Depth: 120 mm | 4,72 in

**WEIGHT** 1580 g / 3,48 Lbs

FIXING SYSTEM M8 Screws