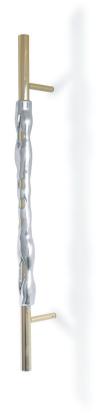

#### DESCRIPTION

Roman is a Piece inspired by the Brass work done in the 6th an 7th centuries by the Roman empire. Almost 90% of artifacts from Egypt were made of brass, and they learn how to work this material like no other. With a beautiful silhouette Door Pull that can boost your Door Design.

#### MATERIAL

Brass & Alluminium

**FINISHES** Polished brass & Polished Alluminium ( Also available in Aged & Brushed Brass & Alluminium)