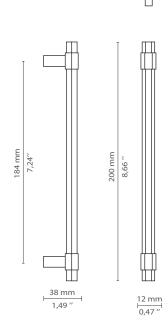

#### DIMENSIONS

Height: 200 mm | 8,66 in Length: 12 mm | 0,47 in Depth: 38 mm | 1,49 in

# WEIGHT

183 g / 0,40 Lbs