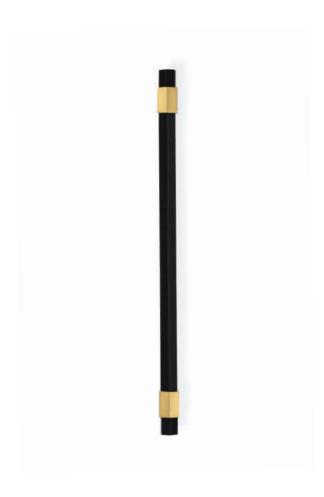

#### DESCRIPTION

Influenced by the metallic rods used in the mechanical parts of the industrial revolution, we find Waltz a strong, safe, highly resilient piece that perfectly fulfils its function.

A drawer handles that, due to its extreme simplicity, is practically absorbed by the drawer where it is to be placed, but always assigning the value to his function.

#### **MATERIAL**

Brass

#### **FINISHES**

Polished Brass & Black lacquer ( Also available in Aged & Brushed Brass)