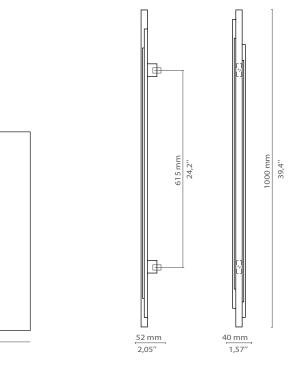

MATERIAL Brass & Marble

FINISHES Polished brass & Carrara Marble (Also available in Aged & Brushed Brass) & (Also available in Nero Marquina Marble)

DIMENSIONS Height: 1000 mm | 39,37 in Length: 40 mm | 1,57 in Depth: 52 mm | 2,05 in