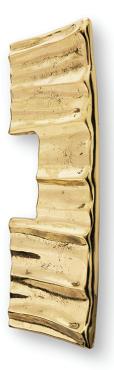

### DESCRIPTION

Baruka is our cultural manifest, a perfect reflection of a thousand of years old legacy, an ode to Japan.Made of brass, Baruka represents culture, customs and values, becoming a modern and strong Door Pull to embellish your entryway decor.

### DIMENSIONS

Height: 295 mm | 11,61 in Length: 110 mm | 4,33 in Depth: 40 mm | 1,57 in

WEIGHT 2535 g / 5,59 Lbs

FIXING SYSTEM M5 Screws