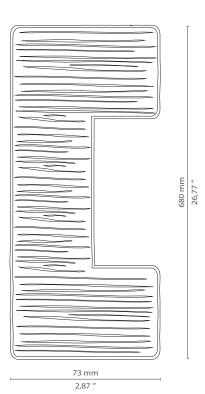

### DIMENSIONS

Height: 295 mm | 11,61 in Length: 110 mm | 4,33 in Depth: 40 mm | 1,57 in

WEIGHT 2535 g / 5,59 Lbs

FIXING SYSTEM M5 Screws