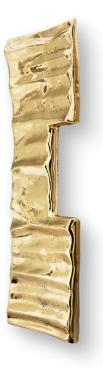

### DESCRIPTION

Baruka is our cultural manifest, a perfect reflection of a thousand of years old legacy, an ode to Japan.Made of brass, Baruka represents culture, customs and values, becoming a modern and strong Door Pull to embellish your entryway decor.

### DIMENSIONS

Height: 295 mm | 11,61 in Length: 110 mm | 4,33 in Depth: 40 mm | 1,57 in

**WEIGHT** 2535 g / 5,59 Lbs

FIXING SYSTEM M5 Screws

WW W.PULLCAST.EU | I NFO @ PULLCAST.EU