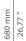

### DIMENSIONS

Height: 295 mm | 11,61 in Length: 110 mm | 4,33 in Depth: 40 mm | 1,57 in

**WEIGHT** 2535 g / 5,59 Lbs

FIXING SYSTEM M5 Screws

WW W.PULLCAST.EU | I NFO @ PULLCAST.EU

### DIMENSIONS

Height: 295 mm | 11,61 in Length: 110 mm | 4,33 in Depth: 40 mm | 1,57 in

WEIGHT 2535 g / 5,59 Lbs

FIXING SYSTEM M5 Screws