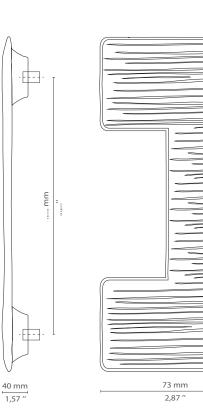

### DIMENSIONS

Height: 295 mm | 11,61 in Length: 110 mm | 4,33 in Depth: 40 mm | 1,57 in

**WEIGHT** 2535 g / 5,59 Lbs

FIXING SYSTEM M5 Screws

WW W.PULLCAST.EU | I NFO @ PULLCAST.EU

### DIMENSIONS

Height: 295 mm | 11,61 in Length: 110 mm | 4,33 in Depth: 40 mm | 1,57 in

WEIGHT 2535 g / 5,59 Lbs

FIXING SYSTEM M5 Screws