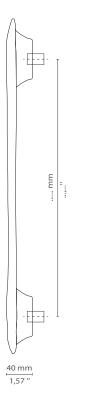

### DIMENSIONS

Height: 295 mm | 11,61 in Length: 110 mm | 4,33 in Depth: 40 mm | 1,57 in

**WEIGHT** 2535 g / 5,59 Lbs

FIXING SYSTEM M5 Screws

WW W.PULLCAST.EU | I NFO @ PULLCAST.EU