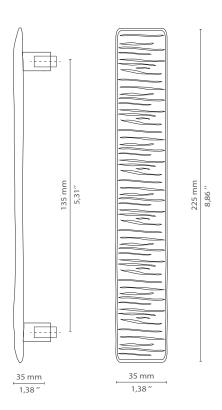

## **DIMENSIONS**

Height: 225 mm | 8,86 in Length: 35 mm | 1,38 in Depth: 35 mm | 1,38 in

# WEIGHT

400 g / 0,88 Lbs

## **FIXING SYSTEM**

M5 Screws