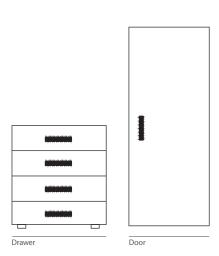

#### DESCRIPTION

Baruka is a perfect reflection of a culture formed over thousands of years, although cool and colourful like Japan. This is our way to reflect a cultural manifest to a strong culture, customs, manners, etiquette and values. Baruka is made of brass, becoming a modern and strong Door Pull to embellish your entryway decor.