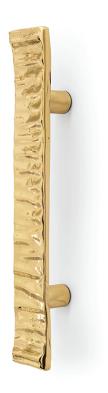

#### DESCRIPTION

Baruka is a perfect reflection of a culture formed over thousands of years, although cool and colourful like Japan. This is our way to reflect a cultural manifest to a strong culture, customs, manners, etiquette and values. Baruka is made of brass, becoming a modern and strong Door Pull to embellish your entryway decor.

## MATERIAL

Brass

#### **FINISHES**

Polished brass ( Also available in Aged & Brushed Brass)