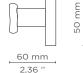

### **DIMENSIONS**

Height: 50 mm | 1,97 in Length: 185 mm | 7,28 in Depth: 60 mm | 2,36 in