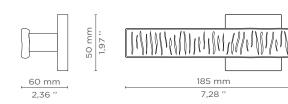

### **DIMENSIONS**

Height: 50 mm | 1,97 in Length: 185 mm | 7,28 in Depth: 60 mm | 2,36 in