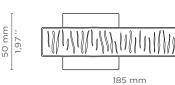

### **DIMENSIONS**

Height: 50 mm | 1,97 in Length: 185 mm | 7,28 in Depth: 60 mm | 2,36 in