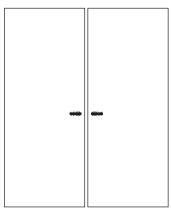

## **FIXING SYSTEM**

Lever Mechanism

Door

## **FIXING SYSTEM**

Lever Mechanism

7,28 ''

Door