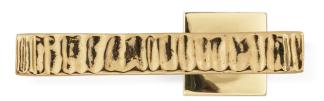

## **DESCRIPTION**

Baruka is a perfect reflection of a culture formed over thousands of years, although cool and colourful like Japan. This is our way to reflect a cultural manifest to a strong culture, customs, manners, etiquette and values. Baruka is made of brass, becoming a modern and strong Door Pull to embellish your entryway decor.

## **MATERIAL**

Brass

#### **FINISHES**

Polished brass (Also available in Aged & Brushed brass)