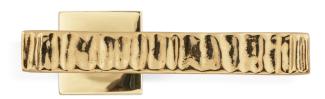

## **DESCRIPTION**

Baruka is a perfect reflection of a culture formed over thousands of years, although cool and colourful like Japan. This is our way to reflect a cultural manifest to a strong culture, customs, manners, etiquette and values. Baruka is made of brass, becoming a modern and strong Door Pull to embellish your entryway decor.

## **MATERIAL**

Brass

#### **FINISHES**

Polished brass (Also available in Aged & Brushed brass)