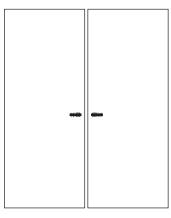

## **DESCRIPTION**

Baruka is a perfect reflection of a culture formed over thousands of years, although cool and colourful like Japan. This is our way to reflect a cultural manifest to a strong culture, customs, manners, etiquette and values. Baruka is made of brass, becoming a modern and strong Door Pull to embellish your entryway decor.

## **FIXING SYSTEM**

Lever Mechanism

Door

## **FIXING SYSTEM**

Lever Mechanism

7,28 ''

Door