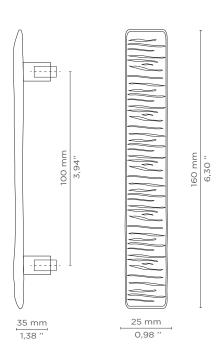

# **DIMENSIONS**

Height: 25 mm | 0,98 in Length: 160 mm | 6,30 in Depth: 35 mm | 1,38 in

## **FIXING SYSTEM**

M5 Screws