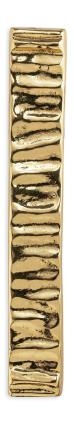

## **DESCRIPTION**

Baruka is a perfect reflection of a culture formed over thousands of years, although cool and colourful like Japan. This is our way to reflect a cultural manifest to a strong culture, customs, manners, etiquette and values. Baruka is made of brass, becoming a modern and strong Door Pull to embellish your entryway decor.

## **MATERIAL**

Brass

#### **FINISHES**

Polished Brass (Also available in Aged & Brushed brass)