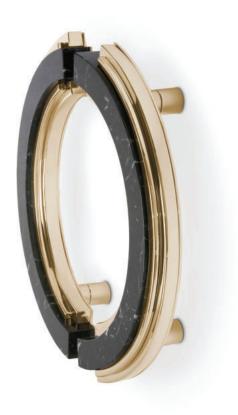

### **DESCRIPTION**

For any major metropolis, beauty is a precious backdrop even to appreciate things from afar. Skylines are the city's profile, an iconic symbol, and just like our door pull, create a silhouette when set in context. With a new round shape, this door handle combines carrara marble and polished brass, a mix that exudes luxury and creates amazing interiors.

#### **MATERIAL**

Brass & Marble

#### **FINISHES**

Polished Brass & Nero Marquina Marble (Also available in Aged & Brushed brass)

70 mm

## **DIMENSIONS**

Diam: 230 mm | 9,06 in Depth : 50 mm | 1,97 in

WEIGHT

2078 g / 4,58 Lbs

FIXING SYSTEM M5 Screws