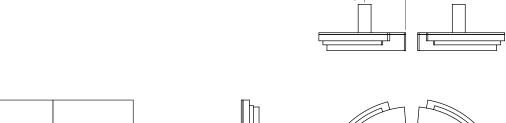

## **DIMENSIONS**

Diam: 230 mm | 9,06 in Depth : 50 mm | 1,97 in

WEIGHT

2078 g / 4,58 Lbs

FIXING SYSTEM M5 Screws