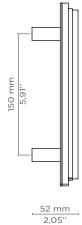

## **DIMENSIONS**

Diam: 230 mm | 9,06 in Depth : 50 mm | 1,97 in

WEIGHT

2078 g / 4,58 Lbs

FIXING SYSTEM M5 Screws