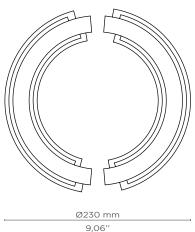

## **DIMENSIONS**

Diam: 230 mm | 9,06 in Depth : 50 mm | 1,97 in

WEIGHT

2078 g / 4,58 Lbs

FIXING SYSTEM M5 Screws