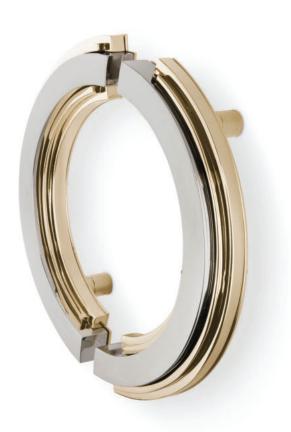

#### **DESCRIPTION**

For any major metropolis, beauty is a precious backdrop even to appreciate things from afar. Skylines are the city's profile, an iconic symbol, and just like our door pull, create a silhouette when set in context. With a new round shape, this door handle combines carrara marble and polished brass, a mix that exudes luxury and creates amazing interiors.

#### **MATERIAL**

**Brass** 

#### **FINISHES**

Polished Brass & Nickel Plated (Also available in Aged & Brushed brass)

70 mm