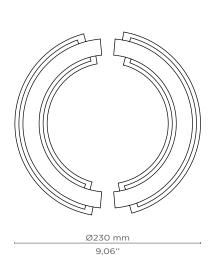

### **DIMENSIONS**

Diam: 230 mm | 9,06 in Depth: 50 mm | 1,97 in

WEIGHT

2032 g / 4,48 Lbs

FIXING SYSTEM M5 Screws

Door