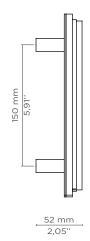

### **DIMENSIONS**

Diam: 230 mm | 9,06 in Depth: 50 mm | 1,97 in

WEIGHT

2032 g / 4,48 Lbs

FIXING SYSTEM M5 Screws

Door