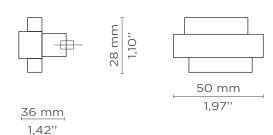

# **DIMENSIONS**

Height: 28 mm | 1,10 in Length: 50 mm | 1,97 in Depth: 36 mm | 1,42 in