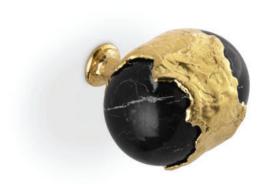

# **DESCRIPTION**

Jewelry has been inspiring humankind for centuries. Made with cast polished brass handles and marble, Tiffany furniture handles resemble the perfect shapes and purity of those who last forever. This Cabinet Hardware full of elegance and refinement will adorn your designs.

# **MATERIAL**

Brass & Marble

#### **FINISHES**

Polished brass ( Also available in Aged & Brushed Brass) Nero Marquina Marble ( Also available in Estremoz (Zebra) & Guatemala Marble)