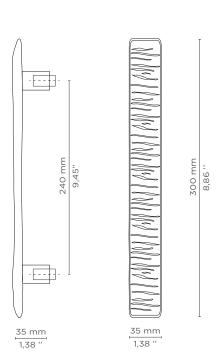

# **DIMENSIONS**

Height: 300 mm | 8,86 in Length: 35 mm | 1,38 in Depth: 35 mm | 1,38 in