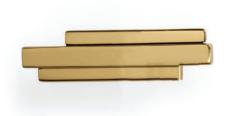

## **DESCRIPTION**

For any major metropolis, beauty is a precious backdrop even to appreciate things from afar. Skylines are the city's profile, an iconic symbol, and just like our door pull, create a silhouette when set in context. With a new geometric shape, this door handle has a mid-centiry feel, a mix that exudes funcionality and luxury, creating strong and amazing interiors.

## **MATERIAL**

Brass

#### **FINISHES**

Polished brass ( Also available in Aged & Brushed Brass)

11 mm