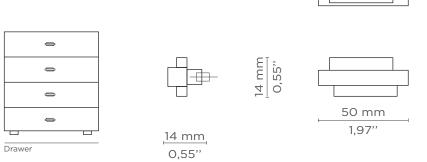

## **DIMENSIONS**

Height: 14 mm | 0,55 in Length: 50 mm | 1,97 in Depth: 14 mm | 0,55 in