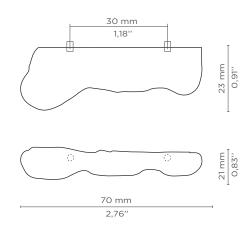

#### DIMENSIONS

Height: 21 mm | 0,83 in Length: 70 mm | 2,76 in Depth: 23 mm | 0,91 in

**WEIGHT** 62,2 g / 0,14 Lbs

FIXING SYSTEM M3 Screws

| C220 |  |
|------|--|
| ~~~  |  |
| ~~~  |  |
|      |  |
|      |  |