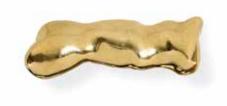

#### DESCRIPTION

Immersed in modernity and fluidity, is inspired in the Art Nouveau époque. An époque full of distinction and luxury, portraited in this organic shape element full of refinement. Follow Nouveau's approach and consider the whole, inside and out with this hand cast polished brass drawer handle.