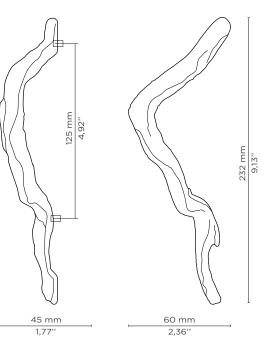

## DIMENSIONS

Height: 232 mm | 9,13 in Length: 60 mm | 2,36 in Depth: 45 mm | 1,77 in