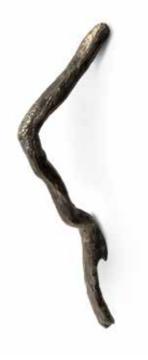

#### DESCRIPTION

We went out on a Limb and arrived in a white sand beach with an array of tree branches, grown in solid soil and brought out to us by the strength of the blue sea. Driven by the nature cycles we shaped Limb range, a collection of unique branches made to impress, a Mid Size Door Pool for beautiful compositions in you contemporary designs.

MATERIAL Brass

#### FINISHES

Aged brass ( Also available in Polished & Brushed Brass)