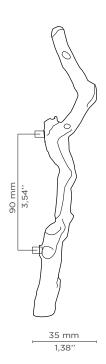

## **DIMENSIONS**

Height: 220 mm | 8,66 in Length: 60 mm | 2,36 in Depth: 35 mm | 1,38 in

## **FIXING SYSTEM**

M5 Screws