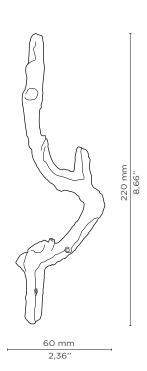

## **DIMENSIONS**

Height: 220 mm | 8,66 in Length: 60 mm | 2,36 in Depth: 35 mm | 1,38 in