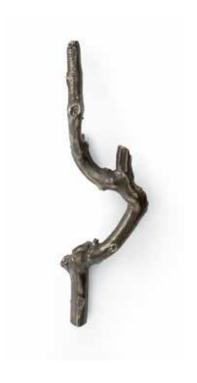

## **DESCRIPTION**

We went out on a Limb and arrived in a white sand beach with an array of tree branches, grown in solid soil and brought out to us by the strength of the blue sea. Driven by the nature cycles we shaped Limb range, a collection of unique branches made to impress, a Mid Size Door Pull for beautiful compositions in you contemporary designs.

## **MATERIAL**

Brass

#### **FINISHES**

Aged brass ( Also available in Polished & Brushed Brass)