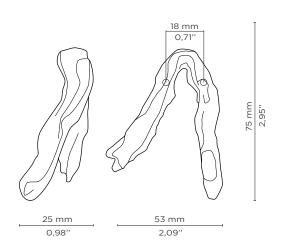

## **DIMENSIONS**

Height: 75 mm | 2,95 in Length: 53 mm | 2,09 in Depth: 25 mm | 0,98 in