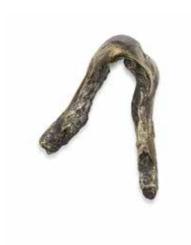

#### **DESCRIPTION**

We went out on a Limb and arrived in a white sand beach with an array of tree branches, grown in solid soil and brought out to us by the strength of the blue sea. Driven by the nature cycles we shaped Limb range, a collection of unique branches made to impress, a drawer handle for beautiful compositions in you furniture designs.