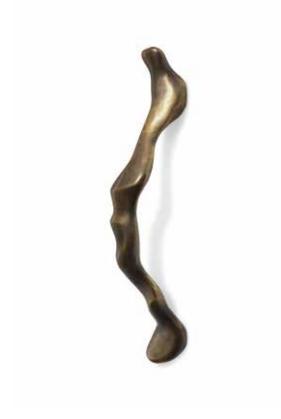

## **DESCRIPTION**

Immersed in modernity and fluidity, is inspired in the Art Nouveau époque. An époque full of distinction and luxury, portraited in this organic shape element full of refinement. Follow Nouveau's approach and consider the whole, inside and out with this hand cast polished brass handle.

### **MATERIAL**

Brass & Aluminium

## **FINISHES**

Aged brass ( Also available in Polished Brass, Brushed Brass, Aluminium with Patina)