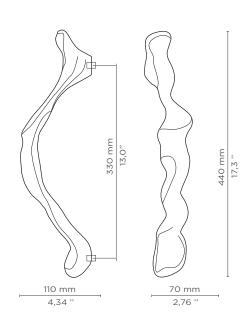

## **DIMENSIONS**

Height: 440 mm | 17,3 in Length: 70 mm | 2,76 in Depth: 110 mm | 4,34 in