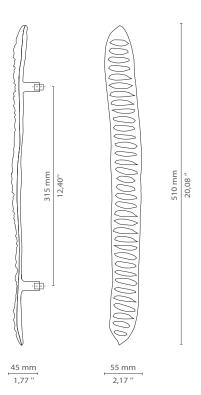

### **DIMENSIONS**

Height: 510 mm | 20,08 in Length: 55 mm | 2,17 in Depth: 45 mm | 1,77 in

### **FIXING SYSTEM**

M5 Screws