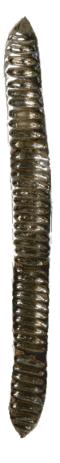

### DESCRIPTION

Jalo was inspired by the Green bean plants, and the pole varieties, that grow long vines. The amazing forms and colors that Jalo creates can be green, but you'll also find purple, red, yellow and streaked varieties. Coming in perfect sizes, shapes, textures and earthy tone, Jalo Cabinet and Drawer Handles enhances elegantly in any cabinet or door design.

## MATERIAL

Brass

#### **FINISHES**

Polished brass ( Also available in Aged & Brushed Brass)