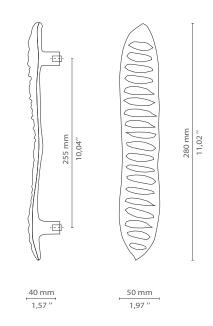

#### DIMENSIONS

Height: 280 mm | 11,02 in Length: 50 mm | 1,97 in Depth: 40 mm | 1,57 in

**WEIGHT** 732 g / 1,61 Lbs

FIXING SYSTEM M5 Screws