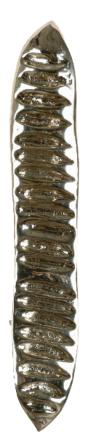

#### DESCRIPTION

Jalo was inspired by the Green bean plants, and the pole varieties, that grow long vines. The amazing forms and colors that Jalo creates can be green, but you'll also find purple, red, yellow and streaked varieties. Coming in perfect sizes, shapes, textures and earthy tone, Jalo Cabinet and Drawer Handles enhances elegantly in any cabinet or door design.

#### MATERIAL

Brass

FINISHES Polished brass ( Also available in Aged & Brushed Brass)