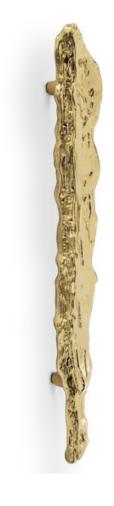

#### **DESCRIPTION**

Portraying a coming back to the roots and evoking prosperity. Our inspiration was drawn from the very uneven texture of the berk pine tree, known by its endless evergreen. A distinguished drawer handle, enabling you to create a sculptural scheme in your furniture designs.

MATERIAL Brass

### **FINISHES**

Polished brass (Also available in Aged & Brushed brass)