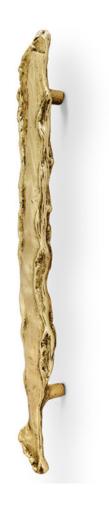

#### DESCRIPTION

Portraying a coming back to the roots and evoking prosperity. Our inspiration was drawn from the very uneven texture of the berk pine tree, known by its endless evergreen. A distinguished drawer handle, enabling you to create a sculptural scheme in your furniture designs.

MATERIAL Brass

#### **FINISHES**

Polished brass (Also available in Aged & Brushed brass)