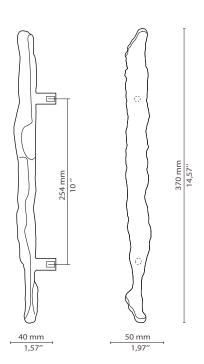

#### **DIMENSIONS**

Height: 370 mm | 14,57 in Length: 50mm | 1,97 in Depth: 40 mm | 1,57 in

### WEIGHT 1310 g / 2,89 Lbs

FIXING SYSTEM M5 Screws