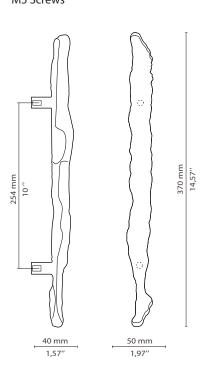

#### **DIMENSIONS**

Height: 370 mm | 14,57 in Length: 50mm | 1,97 in Depth: 40 mm | 1,57 in

### WEIGHT 1310 g / 2,89 Lbs

FIXING SYSTEM M5 Screws

# WEIGHT

1310 g / 2,89 Lbs

# FIXING SYSTEM M5 Screws