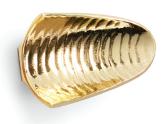

### DESCRIPTION

Shaped like a Philipine Canoe, our Kano Mid door Pull portrayes balance and structure just like the candle-nut tree that was used to make canoes float above water. An ode to old crafts, this Mid Size Door Pull is beautiful for contemporary designs.

MATERIAL

Brass

**FINISHES** 

Polished brass (Also available in Aged & Brushed brass)

**DIMENSIONS** 

Height: 73 mm | 2,87 in Length: 250 mm | 9,84 in Depth: 115 mm | 4,53 in

WEIGHT

1387 g / 3,06 Lbs