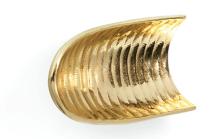

### DESCRIPTION

Shaped like a Philipine Canoe, our Kano Mid door Pull portrayes balance and structure just like the candle-nut tree that was used to make canoes float above water. An ode to old crafts, this Mid Size Door Pull is beautiful for contemporary designs.

MATERIAL

Brass

**FINISHES** 

Polished brass (Also available in Aged & Brushed brass)

**DIMENSIONS** 

Height: 73 mm | 2,87 in Length: 250 mm | 9,84 in Depth: 115 mm | 4,53 in

WEIGHT

1387 g / 3,06 Lbs