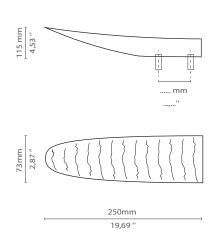

MATERIAL

Brass

**FINISHES** 

Polished brass (Also available in Aged & Brushed brass)

**DIMENSIONS** 

Height: 73 mm | 2,87 in Length: 250 mm | 9,84 in Depth: 115 mm | 4,53 in

WEIGHT

1387 g / 3,06 Lbs