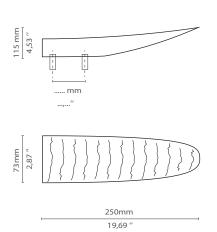

MATERIAL

Brass

**FINISHES** 

Polished brass (Also available in Aged & Brushed brass)

**DIMENSIONS** 

Height: 73 mm | 2,87 in Length: 250 mm | 9,84 in Depth: 115 mm | 4,53 in

WEIGHT

1387 g / 3,06 Lbs