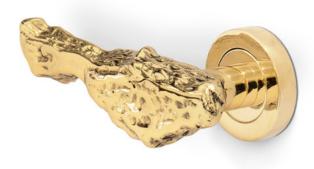

## **KESYA**

REF: EA1074 L

### DESCRIPTION

Portraying a coming back to the roots and evoking prosperity. Our inspiration was drawn from the very uneven texture of the berk pine tree, known by its endless evergreen. A distinguished drawer handle, enabling you to create a sculptural scheme in your furniture designs.

MATERIAL

Brass

**FINISHES** 

Polished brass (Also available in Aged & Brushed brass)

**DIMENSIONS** 

Height: 370 mm | 14,57 in Length: 50mm | 1,97 in Depth: 40 mm | 1,57 in

WEIGHT

465 g / 1,03 Lbs