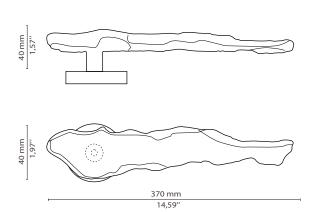

MATERIAL

Brass

**FINISHES** 

Polished brass (Also available in Aged & Brushed brass)

**DIMENSIONS** 

Height: 370 mm | 14,57 in Length: 50mm | 1,97 in Depth: 40 mm | 1,57 in

WEIGHT

465 g / 1,03 Lbs

MATERIAL

**Brass** 

**FINISHES** 

Polished brass (Also available in Aged & Brushed brass)

**DIMENSIONS** 

Height: 370 mm | 14,57 in Length: 50mm | 1,97 in Depth: 40 mm | 1,57 in

WEIGHT

465 g / 1,03 Lbs