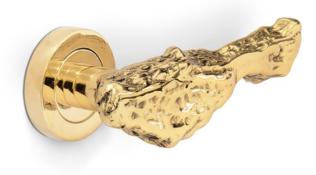

## **KESYA**

REF: EA1074 R

### DESCRIPTION

Portraying a coming back to the roots and evoking prosperity. Our inspiration was drawn from the very uneven texture of the berk pine tree, known by its endless evergreen. A distinguished drawer handle, enabling you to create a sculptural scheme in your furniture designs.

MATERIAL

**Brass** 

**FINISHES** 

Polished brass (Also available in Aged & Brushed brass)

**DIMENSIONS** 

Height: 370 mm | 14,57 in Length: 50mm | 1,97 in Depth: 40 mm | 1,57 in

WEIGHT

465 g / 1,03 Lbs