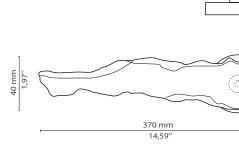

MATERIAL

Brass

**FINISHES** 

Polished brass (Also available in Aged & Brushed brass)

**DIMENSIONS** 

Height: 370 mm | 14,57 in Length: 50mm | 1,97 in Depth: 40 mm | 1,57 in

WEIGHT

465 g / 1,03 Lbs

MATERIAL

**Brass** 

**FINISHES** 

Polished brass (Also available in Aged & Brushed brass)

**DIMENSIONS** 

Height: 370 mm | 14,57 in Length: 50mm | 1,97 in Depth: 40 mm | 1,57 in

WEIGHT

465 g / 1,03 Lbs