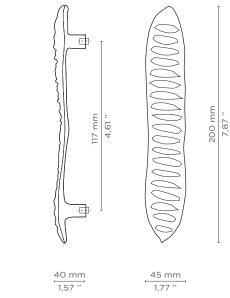

#### DIMENSIONS

Height: 200 mm | 7,87 in Length: 45 mm | 1,77 in Depth: 40 mm | 1,57 in

## **WEIGHT**

527 g / 1,16 Lbs

FIXING SYSTEM M5 Screws

WWW.PULLCAST.EU | INFO@PULLCAST.EU