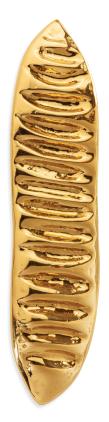

#### DESCRIPTION

Jalo was inspired by the Green bean plants and their amazing form varieties, that grow long vines. Jalo appears in a spectrum of colors: green, purple, red, yellow and streaked varieties. Coming in perfect sizes, shapes, textures and earthy tones, Jalo Cabinet and Drawer Handles accessorize elegantly any cabinet or door design.

MATERIAL Brass

#### FINISHES

Polished brass ( Also available in Aged & Brushed brass )