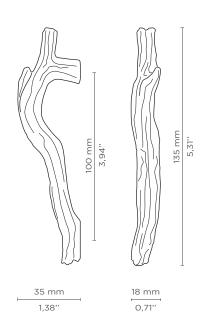

## **DIMENSIONS**

Height: 135 mm | 5,31 in Length: 18 mm | 0,71 in Depth: 35 mm | 1,38 in