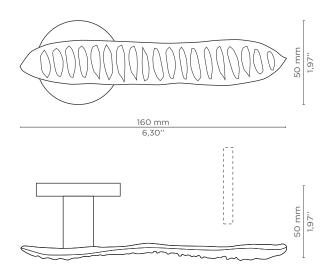

### DIMENSIONS

Height: 50 mm | 1,97 in Length: 160 mm | 6,30 in Depth: 50 mm | 1,97 in