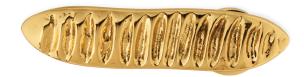

#### DESCRIPTION

Jalo was inspired by the Green bean plants and their amazing form varieties, that grow long vines. Jalo appears in a spectrum of colors: green, purple, red, yellow and streaked varieties. Coming in perfect sizes, shapes, textures and earthy tones, Jalo Cabinet and Drawer Handles accessorize elegantly any cabinet or door design.

### DESCRIPTION

Jalo was inspired by the Green bean plants and their amazing form varieties, that grow long vines. Jalo appears in a spectrum of colors: green, purple, red, yellow and streaked varieties. Coming in perfect sizes, shapes, textures and earthy tones, Jalo Cabinet and Drawer Handles accessorize elegantly any cabinet or door design.