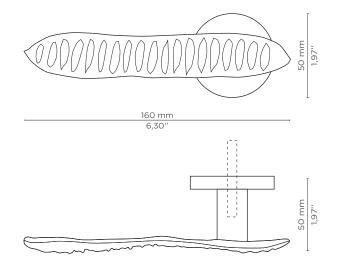

### DIMENSIONS

Height: 50 mm | 1,97 in Length: 160 mm | 6,30 in Depth: 50 mm | 1,97 in