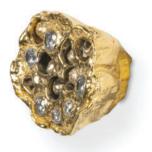

## LIMITED

COMB

REF: LE4012

DESCRIPTION

Our inspiration took part on one of the most aesthetically pleasing sights in nature, the Honeycombs Phenomenon. Marvelled by the angular perfection that bees can form, we have drawn a circle shape, a perfect form completely in harmony with nature. A luxury drawer handle perfect for your furniture designs.

MATERIAL Brass & Cubic Zirconia

FINISHES Polished Brass & Cubic Zirconia Crystals (Also available in Aged, Polished & Brushed brass)

DIMENSIONS Height: 48 mm | 1,89 in Length: 56 mm | 2,20 in Depth : 25 mm | 0,98 in