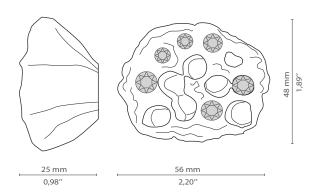

MATERIAL Brass & Cubic Zirconia

FINISHES Polished Brass & Cubic Zirconia Crystals (Also available in Aged, Polished & Brushed brass)

DIMENSIONS Height: 48 mm | 1,89 in Length: 56 mm | 2,20 in Depth : 25 mm | 0,98 in