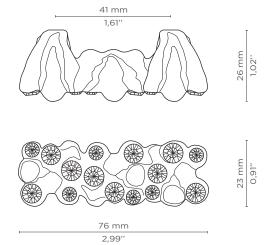

## **DIMENSIONS**

Height: 23 mm | 0,91 in Length: 69 mm | 2,72 in Depth: 26 mm | 1,02 in