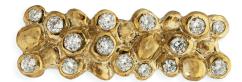

### **DESCRIPTION**

Feu drawer handle is an unapologetic appropriation of jewerly beauty, elegance and sophistication allied with the inspiration on the authentic fire corals who shelter sea creatures. Feel the maximalist jewerly design unbodied in Fue furniture polished brass handle with swarovsky crystals or black crystal glass.

#### MATERIAL

Brass & Swarovski crystals

#### **FINISHES**

Gold Plated & Swarovski Clear crystals ( Also available in Aged , Polished & Brushed brass)