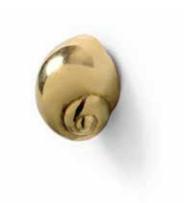

### **NATICA**

REF: OC2001

### **DESCRIPTION**

Shells, whether brightly striped or bland and pale, shine in its own way and are the external skeleton of the creature that lives within. Natica furniture drawer handle is a jewerly piece inspired by the unbelievable variation of sea life, one of nature's gems. A series of luxurious cabinet hardware, providing the possibility of mix and match on your cupboards, sidetables, cabinets designs.

### **MATERIAL**

Brass

### **FINISHES**

Polished brass ( Also available in Aged & Brushed Brass