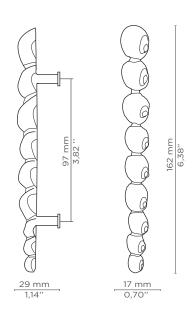

#### **DIMENSIONS**

Height: 162 mm | 6,38 in Length: 17 mm | 0,70 in Depth: 29 mm | 1,14 in