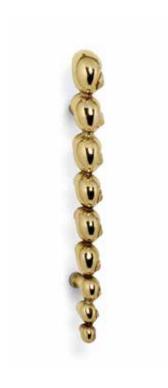

### **DESCRIPTION**

Shells, whether brightly striped or bland and pale, shine in its own way and are the external skeleton of the creature that lives within. Natica furniture drawer handle is a jewerly piece inspired by the unbelievable variation of sea life, one of nature's gems. A series of luxurious cabinet hardware, providing the possibility of mix and match on your cupboards, sidetables, cabinets designs.

### **MATERIAL**

Brass

### **FINISHES**

Polished brass ( Also available in Aged & Brushed Brass